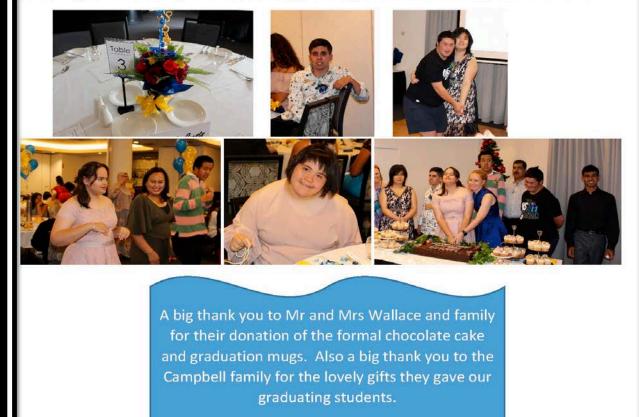

would like to take an opportunity to wish Jenny, Ben and Alex all the best for the future and there are so many exciting adventures ahead. Stay safe over the school holidays.

Alex, Anikan, Ben, Clayton, Hugh, Jenny, Donna, Geraldine and Miss Frances







8



#### **ISSUE 1**

#### 2018 Graduation Formal

Broderick Gillawarna School's Annual Graduation Day Celebrations were a huge success. All the graduates, their families and staff enjoyed the night immensely.

A particular thanks to all involved in the set up and organisation on the day. Special thanks to Revesby Workers Club for providing the venue for the night and Mrs Frances De-Bourbon for being the Graduation Day facilitator.

All the staff and students would like to wish the graduating students well on their future endeavours.



#### **Important Dates**

Last day for students First Day Back 2019 for returning students Wednesday 30th January 2019 Last Day Term 1 2019 First Day Term 2 2019 Last Day Term 2 2019 First Day Term 3 2019 Last Day Term 3 2019 First Day Term 4 2019 Last Day Term 4 2019

Wednesday 19<sup>th</sup> December 2018 Friday 12th April 2019 Tuesday 30th April 2019 Friday 5<sup>th</sup> July 2019 Tuesday 23rd July 2019 Friday 27th September 2019 Monday 14<sup>th</sup> October 2019 Wednesday 18<sup>th</sup> December 2019

# Phone: 9771 0825 **34 ANDERSON AVENUE - PANANIA** PANANIA UNIFORMS & EMBROIDERY







# SUPPLIER OF SCHOOL APPROVED UNIFORMS

- \* Custom Made Garments
- \* Made to Measure
- \* Layby's Welcome
- \* Mastercard, Bankcard, Visa, Eftpos
- \* Gift Certificates



# **BUSINESS HOURS*