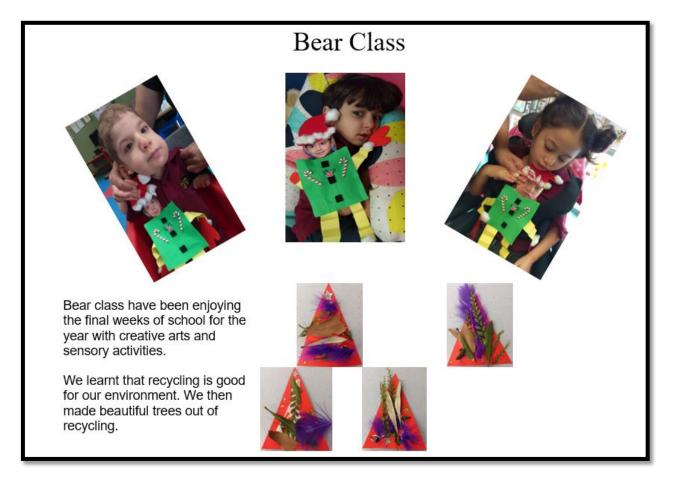

utterfly Class**

Butterfly class enjoyed a class excursion to Livvi's Place an inclusive playground located in Bankstown City Gardens. Students had a great time using the play equipment such as the swings, slippery dip and water play area.







#### Bandicoot Class Farewell 2018







We had a very hectic, enjoyable, exciting and most of all an educational year. We would like to thank our school community for their support in all our class activities and our local community for making us feel that we belong.













Badger Class have been eagerly practicing for our performance for the BGS Presentation Day assembly. We have been engaging in literacy and Creative Arts activities in anticipation for our upcoming stage debut. We hope you can all join us to celebrate our education.













Class Dalmatian enjoyed an excursion to AMF Bowling at Revesby Workers Club this term. All children were involved and we used the opportunity to count how many pins had fallen, how many remained focussing on "Friends of Ten". The children enjoyed hot chips and a visit to the supermarket after the game where Christmas decorations were purchased to decorate the classrooms.



3







#### **Class Deer**

Class Deer continues to participate in weekly swimming lessons and have been learning to use different swimming styles. Great work everyone





## **Dolphin Class**



Dolphin Class have been learning about places of interest in Sydney and Australia including Bondi Beach, Sydney Harbour Bridge, The Sydney Opera House and The Great Barrier Reef.







#### Magpie Class

Well 2018