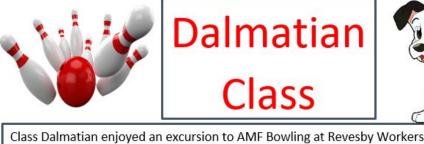

Class Dalmatian enjoyed an excursion to AMF Bowling at Revesby Workers Club this term. All children were involved and we used the opportunity to count how many pins had fallen, how many remained focussing on "Friends of Ten". The children enjoyed hot chips and a visit to the supermarket after the game where Christmas decorations were purchased to decorate the classrooms.