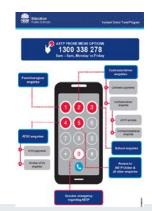

#### Students return on <u>Wednesday 30<sup>th</sup></u> January 2019

Assited <u>School Travel</u> can be contacted on: <u>https://education.nsw.gov.au/public-schools/astp/parents</u> or