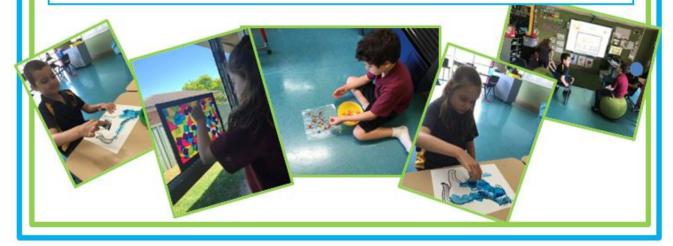

## **Dolphin Class**

Dolphin Class have been learning about places of interest in Sydney and Australia including Bondi Beach, Sydney Harbour Bridge, The Sydney Opera House and The Great Barrier Reef.