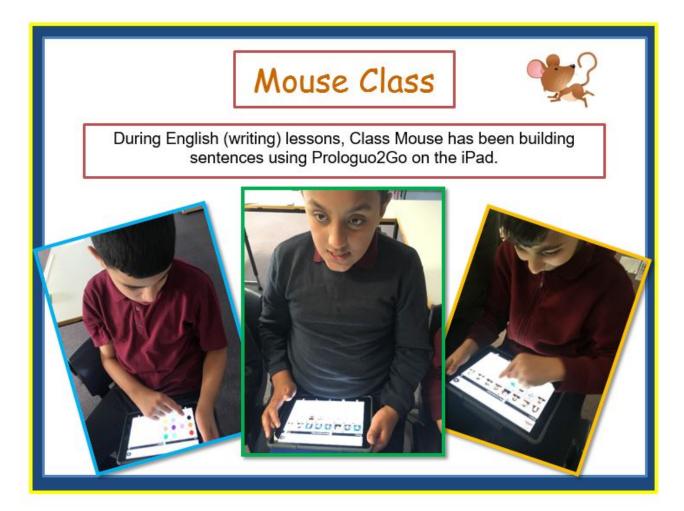

articipate in weekly swimming lessons and have been learning to use different swimming styles. Great work everyone





## **Dolphin Class**



Dolphin Class have been learning about places of interest in Sydney and Australia including Bondi Beach, Sydney Harbour Bridge, The Sydney Opera House and The Great Barrier Reef.







#### Magpie Class

Well 2018 is coming to a close. It is a bitter sweet end to the year, as we will be farewelling three of our students who have been at Broderick Gillawarna School for most of their schooling. We would like to take an opportunity to wish Jenny, Ben and Alex all the best for the future and there are so many exciting adventures ahead. Stay safe over the school holidays.

Alex, Anikan, Ben, Clayton, Hugh, Jenny, Donna, Geraldine and Miss Frances







8



#### **ISSUE 1**

#### 2018 Graduation Formal

Broderick Gillawarna School's Annual Graduation Day Celebrations were a huge success. All the graduates, their families and staff enjoyed the night immensely.

A particular thanks to all involved in the set up and organisation on the day. Special thanks to Revesby Workers Club for providing the venue for the night and Mrs Frances De-Bourbon for being the Graduation Day facilitator.

All the staff and students would like to wish the graduating students well on their future endeavours.



#### **Important Dates**

Last day for students First Day Back 2019 for returning students Wednesday 30th January 2019 Last Day Term 1 2019 First Day Term 2 2019 Last Day Term 2 2019 First Day Term 3 2019 Last Day Term 3 2019 First Day Term 4 2019 Last D