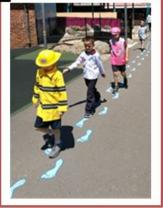

Badger Class have been eagerly practicing for our performance for the BGS Presentation Day assembly. We have been engaging in literacy and Creative Arts activities in anticipation for our upcoming stage debut. We hope you can all join us to celebrate our education.