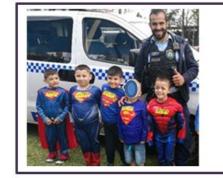

Class Dalmatian enjoyed an excursion to AMF Bowling at Revesby Workers Club this term. All children were involved and we used the opportunity to count how many pins had fallen, how many remained focussing on "Friends of Ten". The children enjoyed hot chips and a visit to the supermarket after the game where Christmas decorations were purchased to decorate the classrooms.