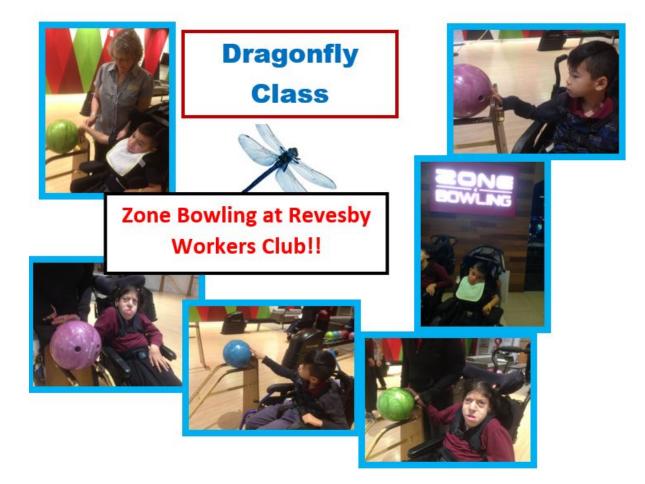

#### Contents

| Butterfly & Bandicoot Class  | 2  |
|------------------------------|----|
| Badger & Bear Class          | 3  |
| Chipmunk Class               | 4  |
| Dragonfly & Dalmatian Class  | 5  |
| Dolphin & Deer Class         | 6  |
| Macaw & Magpie Class         | 7  |
| Meerkat & Mouse Class        | 8  |
| Anteater & Albatross Class   | 9  |
| Graduation & Important Dates | 10 |
| School Uniform Price List    | 11 |