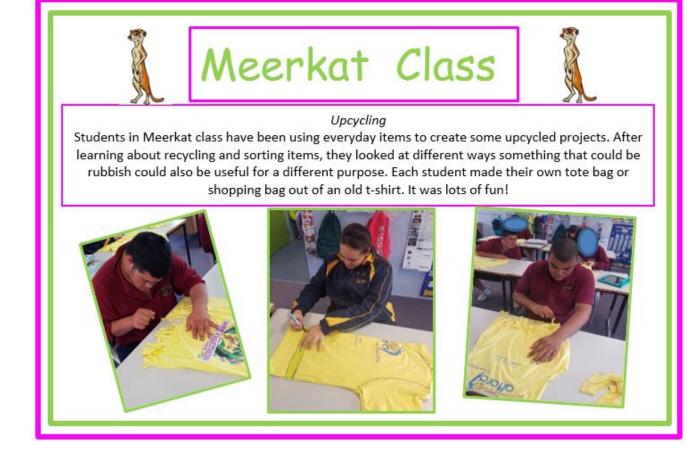

participate in weekly swimming lessons and have been learning to use different swimming styles. Great work everyone





## **Dolphin Class**



Dolphin Class have been learning about places of interest in Sydney and Australia including Bondi Beach, Sydney Harbour Bridge, The Sydney Opera House and The Great Barrier Reef.







#### Magpie Class

Well 2018 is coming to a close. It is a bitter sweet end to the year, as we will be farewelling three of our students who have been at Broderick Gillawarna School for most of their schooling. We would like to take an opportunity to wish Jenny, Ben and Alex all the best for the future and there are so many exciting adventures ahead. Stay safe over the school holidays.

Alex, Anikan, Ben, Clayton, Hugh, Jenny, Donna, Geraldine and Miss Frances







8



#### **ISSUE 1**

#### 2018 Graduation Formal

Broderick Gillawarna School's Annual Graduation Day Celebrations were a huge success. All the graduates, their families and staff enjoyed the night immensely.

A particular thanks to all involved in the set up and organisation on the day. Special thanks to Revesby Workers Club for providing the venue for the night and Mrs Frances De-Bourbon for being the Graduation Day facilitator.

All the staff and students would like to wish the graduating students well on their future endeavours.



#### **Important Dates**

Last day for students First Day Back 2019 for returning students Wednesday 30th January 2019 Last Day Term 1 2019 First Day Term 2 2019 Last Day Term 2 2019 First Day Term 3 2019 Last Day Term 3 2019 First Day Term 4 2019 Last